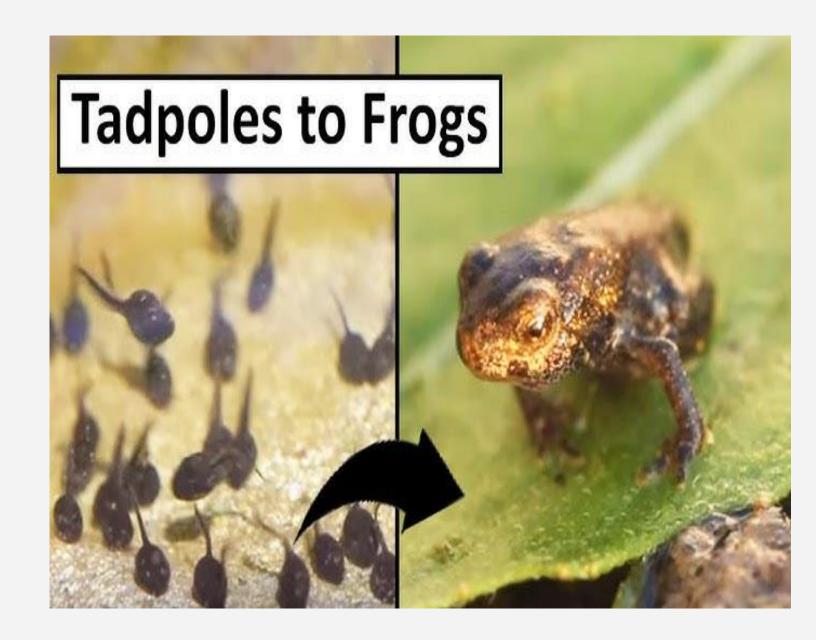

Why are moths
attracted to
light?

Week Beginning 03.03.25

Can
volcanoes
launch stuff
into space

Week Beginning 10.03.25

How does a tadpole turn into a frog?

Week Beginning 17.03.25

What is a brain freeze?

Week Beginning 24.03.25