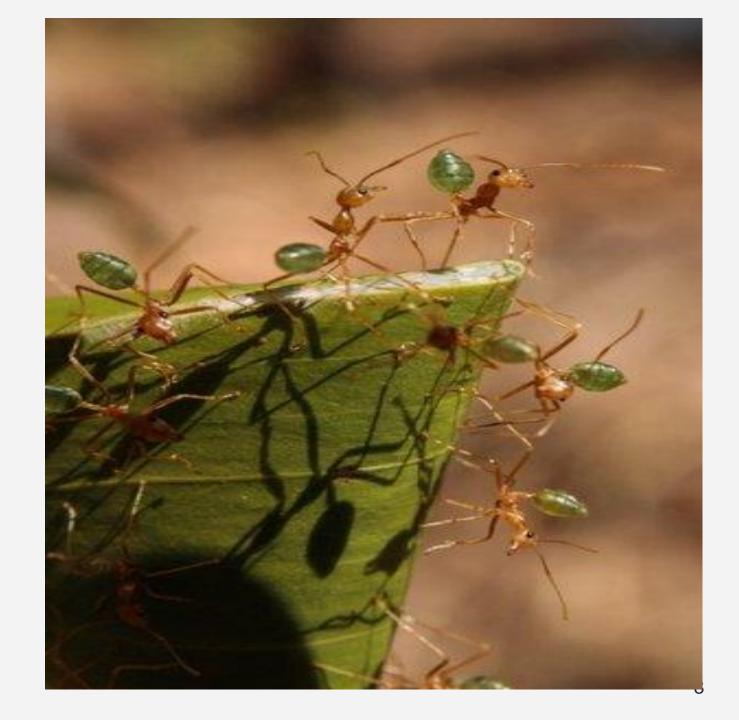

# How do Question of the antsk!

Week Beginning 16.6.25 KNOW

#### where to

find food?

Week Beginning 23.6.25

What's the oldest living thing on earth?

Week Beginning 30.6.25

What

creates

ocean